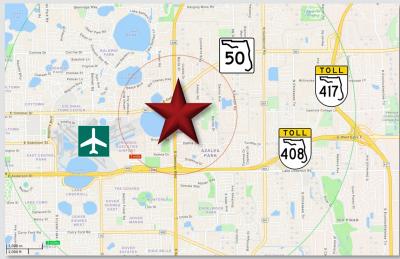

#### LOCATION DETAILS

Located just off N Semoran Blvd (FL-436), conveniently situated south of the E Colonial Dr (SR 50) intersection. Its central position offers excellent accessibility, being less than 3 miles from both Orlando Executive Airport and Baldwin Park, and under 5 miles from Downtown Orlando. The nearby FL-436 connector provides swift access to the 408, seamlessly linking to major transportation arteries like I-4 and the 417, ensuring effortless connectivity throughout the region.