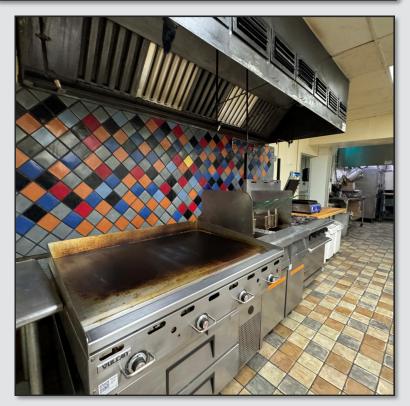

#### LISTING DETAILS

- ±2,620 SF, plus 2 attached coolers
- ±0.25 Acres zoned C-1 (Retail Commercial)
- Fully equipped commercial kitchen with a grease trap (equipment list available upon request)
- 2 ADA restrooms
- Well maintained, serving a 7-unit restaurant for many years