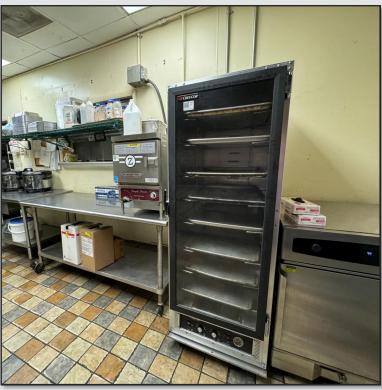

#### LISTING DETAILS

- ±2,620 SF, plus 2 attached coolers
- ±0.25 Acres zoned C-1 (Retail Commercial)
- Fully equipped commercial kitchen with a grease trap (equipment list available upon request)
- 2 ADA restrooms
- Well maintained, serving a 7-unit restaurant for many years