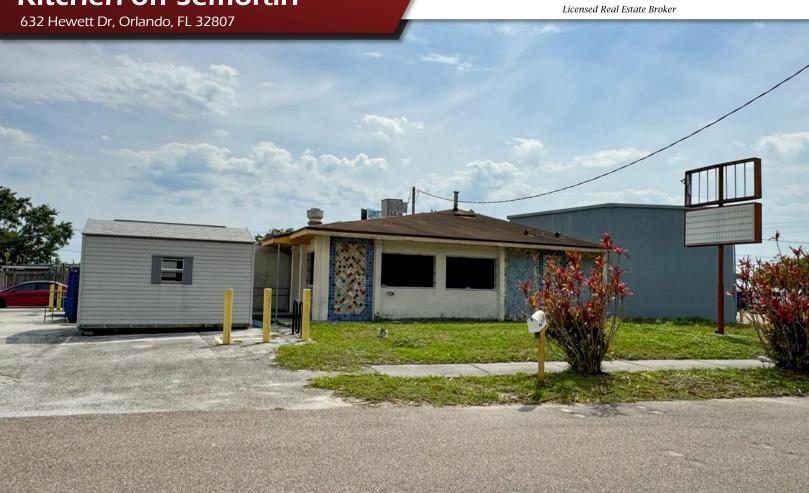

#### LISTING DETAILS

- ±2,620 SF, plus 2 attached coolers
- ±0.25 Acres zoned C-1 (Retail Commercial)
- Fully equipped commercial kitchen with a grease trap (equipment list available upon request)
- 2 ADA restrooms
- Well maintained, serving a 7-unit restaurant for many years