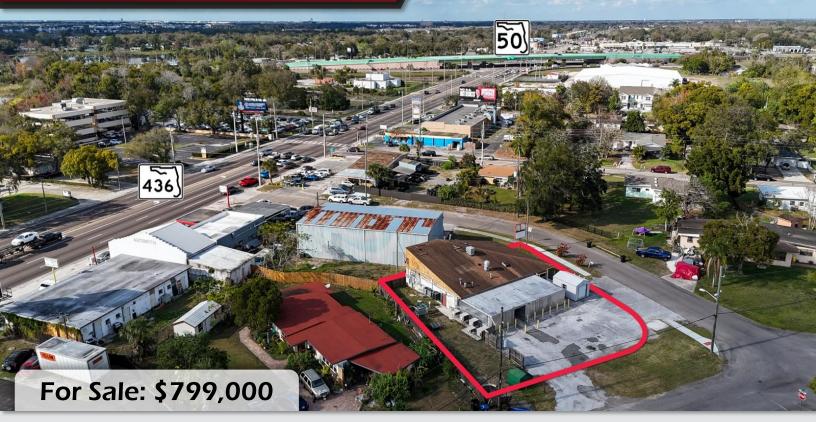

#### LISTING DETAILS

- ±2,620 SF, plus 2 attached coolers
- ±0.25 Acres zoned C-1 (Retail Commercial)
- Fully equipped commercial kitchen with a grease trap (equipment list available upon request)
- 2 ADA restrooms
- Well maintained, serving a 7-unit restaurant for many years