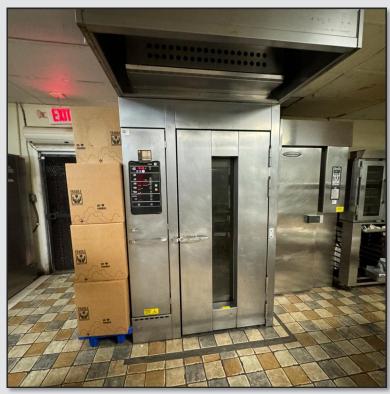

#### LISTING DETAILS

- ±2,620 SF, plus 2 attached coolers
- ±0.25 Acres zoned C-1 (Retail Commercial)
- Fully equipped commercial kitchen with a grease trap (equipment list available upon request)
- 2 ADA restrooms
- Well maintained, serving a 7-unit restaurant for many years