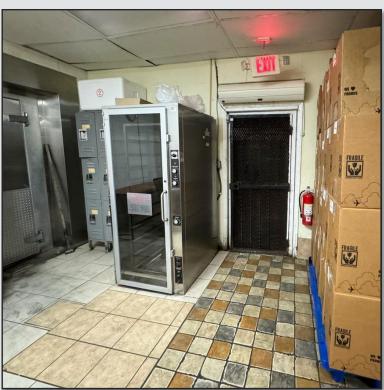

#### LISTING DETAILS

- ±2,620 SF, plus 2 attached coolers
- ±0.25 Acres zoned C-1 (Retail Commercial)
- Fully equipped commercial kitchen with a grease trap (equipment list available upon request)
- 2 ADA restrooms
- Well maintained, serving a 7-unit restaurant for many years