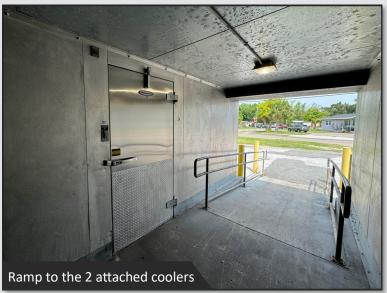

#### LISTING DETAILS

- ±2,620 SF, plus 2 attached coolers
- ±0.25 Acres zoned C-1 (Retail Commercial)
- Fully equipped commercial kitchen with a grease trap (equipment list available upon request)
- 2 ADA restrooms
- Well maintained, serving a 7-unit restaurant for many years