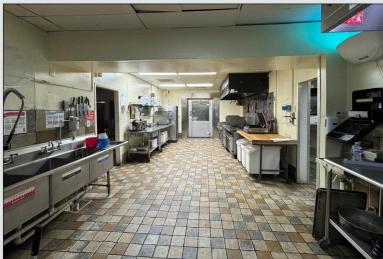

#### LISTING DETAILS

- ±2,620 SF, plus 2 attached coolers
- ±0.25 Acres zoned C-1 (Retail Commercial)
- Fully equipped commercial kitchen with a grease trap (equipment list available upon request)
- 2 ADA restrooms
- Well maintained, serving a 7-unit restaurant for many years