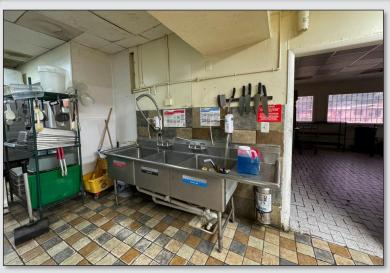

#### LISTING DETAILS

- ±2,620 SF, plus 2 attached coolers
- ±0.25 Acres zoned C-1 (Retail Commercial)
- Fully equipped commercial kitchen with a grease trap (equipment list available upon request)
- 2 ADA restrooms
- Well maintained, serving a 7-unit restaurant for many years