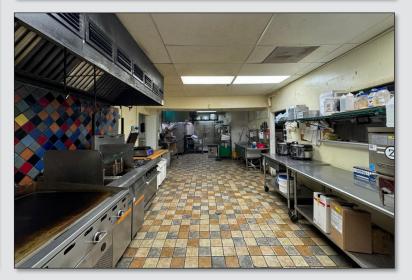

#### LISTING DETAILS

- ±2,620 SF, plus 2 attached coolers
- ±0.25 Acres zoned C-1 (Retail Commercial)
- Fully equipped commercial kitchen with a grease trap (equipment list available upon request)
- 2 ADA restrooms
- Well maintained, serving a 7-unit restaurant for many years