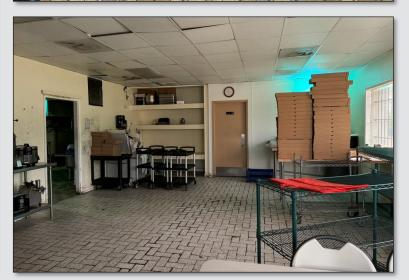

#### LISTING DETAILS

- ±2,620 SF, plus 2 attached coolers
- ±0.25 Acres zoned C-1 (Retail Commercial)
- Fully equipped commercial kitchen with a grease trap (equipment list available upon request)
- 2 ADA restrooms
- Well maintained, serving a 7-unit restaurant for many years