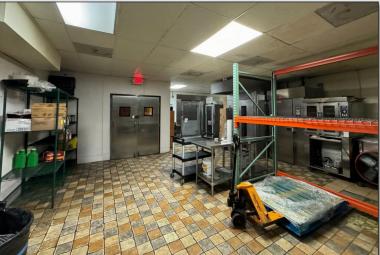

#### LISTING DETAILS

- ±2,620 SF, plus 2 attached coolers
- ±0.25 Acres zoned C-1 (Retail Commercial)
- Fully equipped commercial kitchen with a grease trap (equipment list available upon request)
- 2 ADA restrooms
- Well maintained, serving a 7-unit restaurant for many years